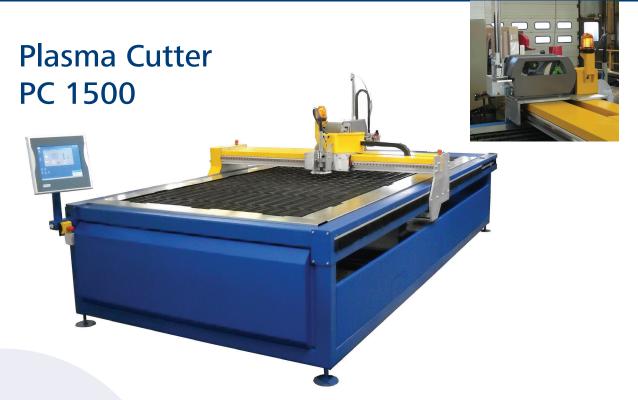

## www.wammesmachinery.com

The Plasma cutter PC 1500 allows the most cost efficient cutting for almost all metal sheets, especially for thin plate sheets. Solid design and high quality engineering guarantee the longlife of the machine. Various modular components can be selected to match everybody's requirements. Additionally this machine comes with an all embracing HVAC fabrication software. The program includes libraries for rectangular, round and oval fittings as a standard as well as an integrated drawing program with an interface for importing DXF files.

- Compact design for heavy duty demands
- Integrated moving exhaust system
- Servo drive package cambelt system
- HVAC software package

## Technical Data

| Working area      | 1.500 mm x 3.000 mm (other sizes on request)     |
|-------------------|--------------------------------------------------|
| Dimensions        | 4.150 mm x 2.300 mm x 1.420 mm                   |
| Plasma unit       | 40 A                                             |
| max. cut          | up to 12 mm                                      |
| Positioning speed | max. 34 m/min.                                   |
| Compressed air    | 250 l/min. with 7 bar                            |
| Power supply      | 2 x 400 V; 50 Hz, 3 Phases                       |
| Weight            | 1.400 kg                                         |
| Control           | CNC + Touch screen (Beckhoff) with remote access |